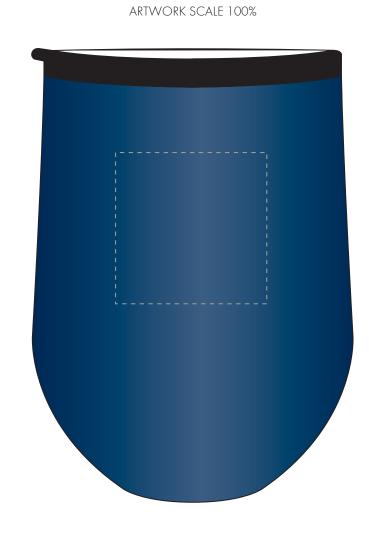

## **PANTONE REFERENCE(S)**

Engraving

ARTWORK SCALE 100% Max engrave area: 40mm x 40mm

Product Image for visualisation - colours may vary

The dashed line is to demonstrate print area and will not appear on your printed item